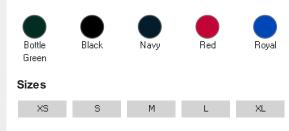

#### Colours

### Size Guide

| Your body measurement | XS    | S      | М       | L       | XL      | 2XL     | 3XL     |
|-----------------------|-------|--------|---------|---------|---------|---------|---------|
| Chest to fit (Inch)   | 36-38 | 38-40  | 40-42   | 42-44   | 44-46   | 46-48   | 50-52   |
| Chest to fit (cm)     | 91-96 | 96-101 | 101-107 | 107-112 | 112-117 | 117-122 | 122-132 |