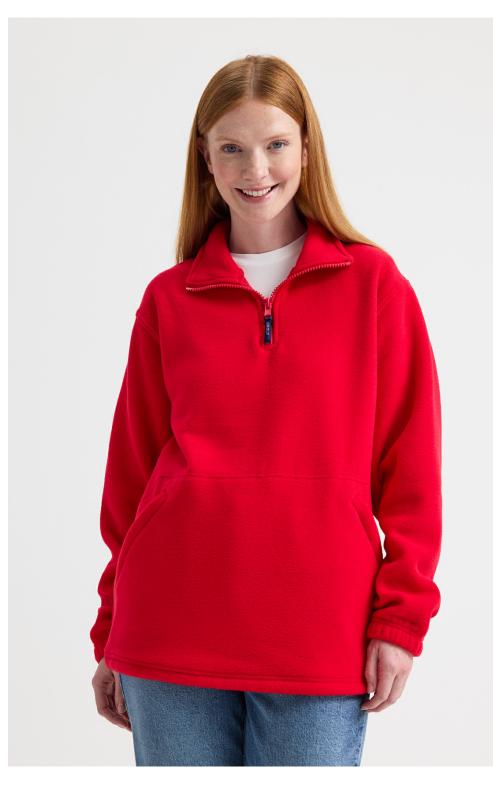

## UC602 Classic 1/4 Zip Fleece Jacket

300 GSM

#### Specification

- Half Moon Yoke
- Twin Needle Stitching
- 100% Polyester Super Anti Pill Micro Fleece
- Elasticated Cuffs
- 2 Self Coloured Covered Zipped Pockets with Zip Pu
- Elasticated Pull Cords & Toggles
- Cadet Style Collar
- 1/4th Self Coloured Zip with Zip Puller