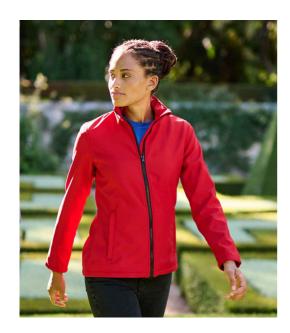

## **RG628 Regatta Professional**

Regatta Ladies Ablaze Printable Soft Shell Jacket

Sizes: **10 - 20** 

Material: Two layer soft shell.

## **Features**

- Warm backed polyester soft shell outer layer, made from at least 50% recycled polyester.
- · Wind resistant membrane.
- Showerproof.
- Shaped fit.
- Contrast full length zip with chin guard and inner zip guard.

- Vibrant purple/black has white zin
- Two front zip pockets.
- Open cuffs and hem.
- · Cut out label.
- Ideal for screen, transfer and vinyl printing.