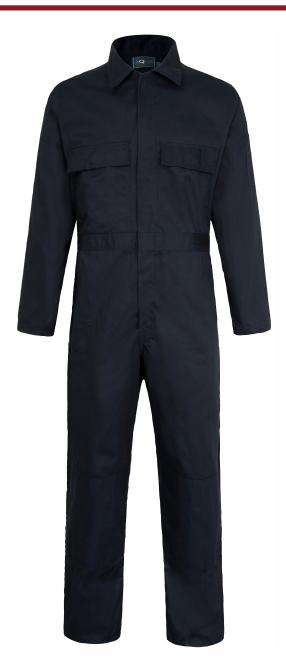

## AQUA POLYESTER COTTON BOILER SUIT

## SPECIFICATION

- Polyester/cotton fabric.
- 245 gsm.
- Concealed press stud front fastening.
- Action back.
- Elasticated back waistband providing comfort to the wearer.
- Two chest patch pockets with a concealed stud fastening.
- Two slanted hip pockets with side access.
- Quick access pen pocket on left sleeve.
- Two rear patch pockets with a concealed stud fastening.
- Rule pocket to back right thigh.
- External knee pad pockets.