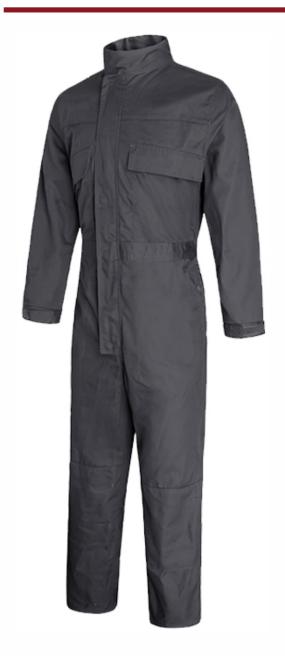

## **AQUA TECHNICIANS COVERALL**

## **SPECIFICATION**

- Premium polyester/cotton work wear coverall.
- 245 gsm.
- Racing collar with touch & close fastening for ease.
- Concealed zip & stud front fastening.
- Two slanted hip pockets with side access.
- Two chest patch pockets with a concealed stud fastening.
- Action back with elasticated back waistband for comfort.
- External Knee pad pockets.
- Adjustable cuffs with touch & close fastening.
- Rule pocket to back right thigh.
- Two rear pockets.

Sizes available:36" - 58"

Available in Short, Regular and

Tall. Available in Charcoal.