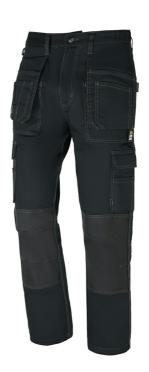

## **DESCRIPTION**

- Multi-functional, hardwearing tradesman trousers
- Triple stitching on all main seams
- Multiple pockets with extra strong lining including two front, two rear and combat leg
- Part-elasticated waistband for comfort
- High quality pocket liners for durability
- Heavy duty, non-scratch fixing stud on waistband
- Brass YKK zip
- Functional D-Ring
- External kneepad pocket
- Versatile hanging pockets that can be tucked away for comfort and a superior image
- 3 leg lengths: Short (29"), Regular (32"), Tall (35") FABRIC: 65% polyester / 35% cotton WEIGHT: 245gsm