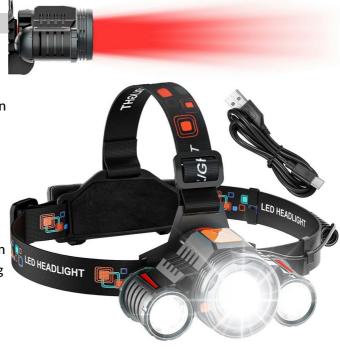

## **DESCRIPTION**

• 90° Adjustable & Waterproof - Engineered for comfort and durability, this rechargeable head torch features a 90degree downward pivot for precise lighting control. Its IPX4 water-resistant rating ensures reliable performance in rainy conditions, safeguarding against outdoor elements. Enhanced Safety Design - Featuring a dual safety tail light system, our upgraded red light head torch provides essential warning signals with its bright red indicator light. Ideal for fishing and hiking, its red illumination enhances visibility and aids accident prevention. Adjustable Zoom Function - Versatile and practical, our head torch boasts an adjustable focal length that accommodates various lighting needs. With a user-friendly zoom lens, it effortlessly transitions between close-up and long-distance illumination, reaching distances of up to 300 to 500 meters. Multiple 5 Lighting Modes and Rechargeable -Adapt to any situation with five distinct lighting modes. Easily toggle between center light, both sides on, three lights simultaneously, three lights flashing, and red light options, ensuring you're prepared for diverse lighting requirements by using head torch.