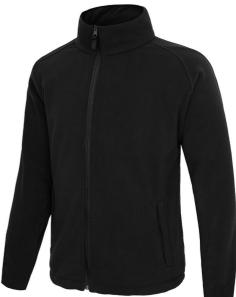

## DESCRIPTION

- Aqua Heavy Weight Fleece Jacket
- Aqua Heavy Weight Fleece Jacket Polyester heavyweight microfleece.
- Front self colour zip.
- Internal storm cuffs.
- High collar for protection against all weather conditions.
- Two external slightly angled zipped pockets.
- Elasticated draw cord hem with spring toggles
- Please note Charcoal fleece is a lighter weight fleece.
- Interactive fleece.
- **Carton Quantity**: 10