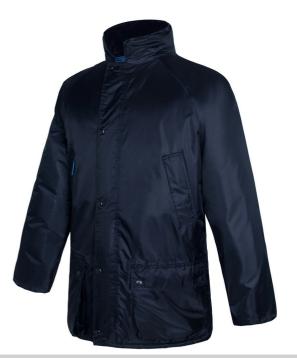

#### **DESCRIPTION**

- STORMKING CORD COL W/P JACKET
- PU coated polyester outer.
- Brushed cotton checkered body lining.
- Stand up collar with corduroy inner lining.
- Fold away hood concealed into the collar.
- Raglan sleeves with inner knitted storm cuffs.
- Two angled chest pockets.
- Two lower bellowed pockets with side hand warmer access.
- Draw cord at waist to adjust the fitting.
- Front stud & zip fastening.
- Inner pockets for storage.
- Two back vents with stud fastening. Conforms to: BS EN343:2003 A1:2007 Class 3:1.