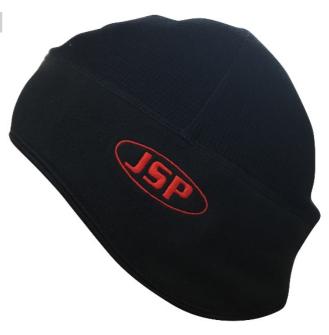

## **DESCRIPTION**

• Surefit™ Thermal Helmet Liner Safety Helmets. It prevents workers from wearing incompatible and dangerous alternatives such as hoodies underneath their helmets. It provides all day comfort and warmth. Thermal insulation: The SureFit™ Thermal Helmet Liner provides the wearer with warmth and protection from cold environments. The deep edges are designed to cover the entire ear. Fully compatible: The SureFit™ Thermal Helmet Liner is compatible with all JSP safety helmets. The stretchy material provides a nice tight fit for minimal interference and maximum comfort and warmth. Convenient & Hygienic: The SureFit™ Thermal Helmet Liner is lightweight for all day comfort and is also machine washable at 30°C for hygiene purposes. Sizes available: Med/Large Available colour: Black